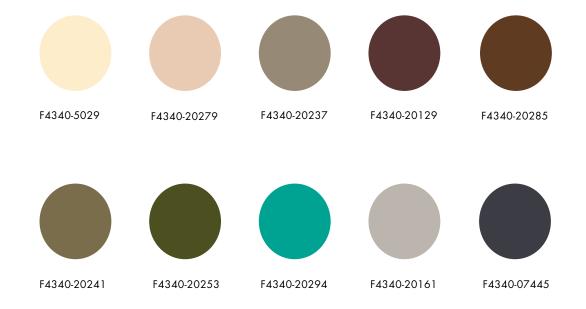

## Stamskin Imitation fabrics

Stamskin Top is our range of faux leather fabrics. It comprises 8 exclusive colors. Easy to clean and offering excellent resistance over time, they are ideal for covering furniture for intensive use.

Stamskin composite fabrics make ideal covers for intensive use furniture and saddle work on boats.

Long-lasting colours, resistance to abrasion, clean ability, fire-resistance treatment, wide range of colours...

Stamskin solutions fulfil the highest technical and aesthetic demands.