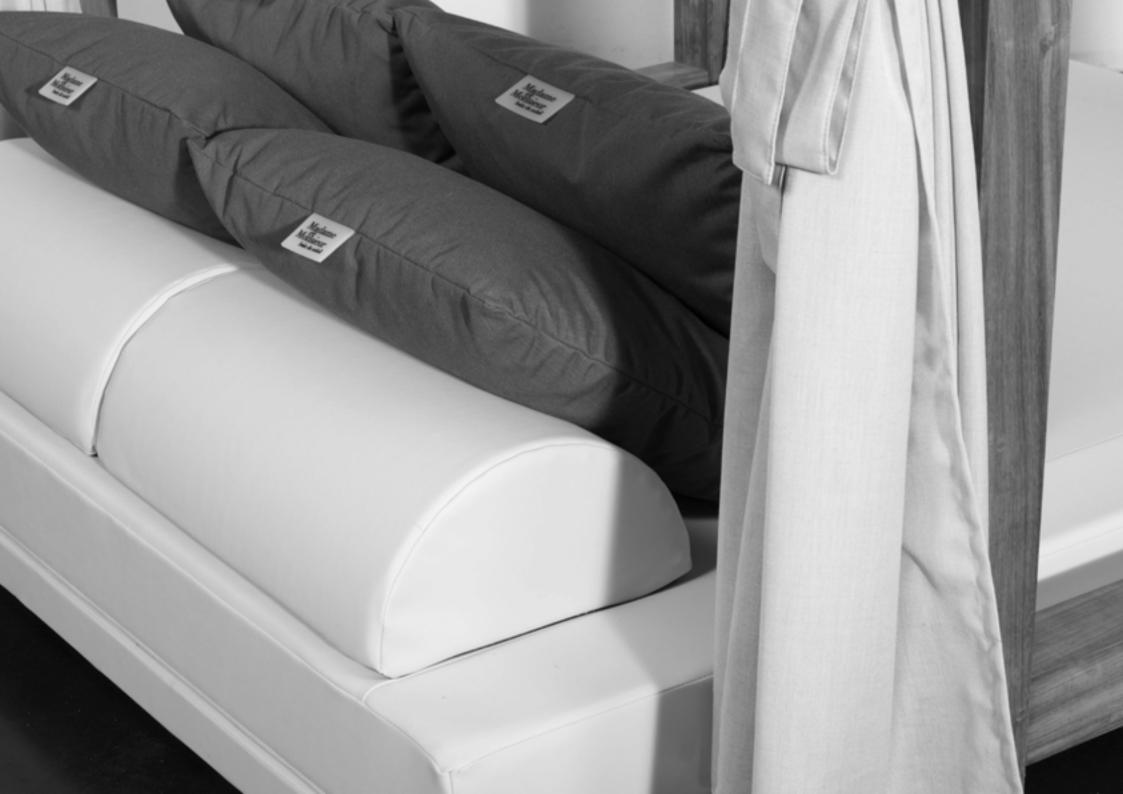

## Lit double

This day-bed of the Mme et M. collection has a modest and simplified contour to stimulate all senses. Made from the robust material of teak the construction has a subtle and minimalistic profile.

All cushions and covers are extra comfortable and weather-resistant.

It is up to you to define the finishing details such as colour.

The Mme et M. day-bed is a warm, chic and intriguing design. The perfect oasis to enjoy the sun and to let your imagination run free.