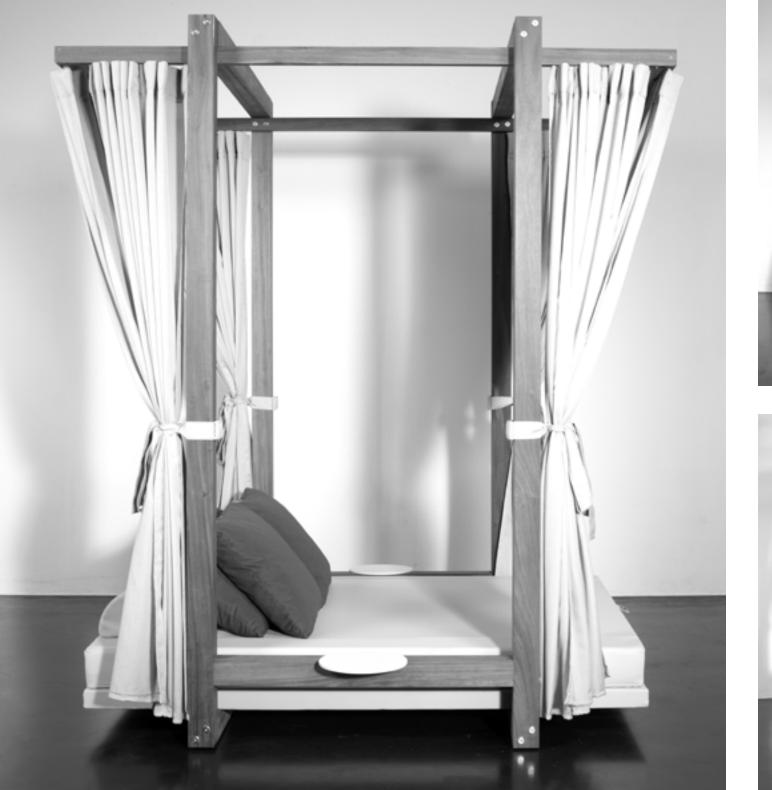

## Pavilion

#### 'Aiming to capture 'des instants uniques"

The pavilion is the newest addition to the range of Mme et M.. An extraordinary body of work emerged from the idea to provoke emotions and create little happy places for those who travel the world to find 'La vie en rose'.

The Pavilion is a beautiful and meticulously created design that values its high end quality.

We aim to highlight its exclusive grand build with the most robust and durable materials while delivering a more natural and elegant result.

This design is enriched with powder coated side tables to provide each in maximum comfort and adds to a glorious piece of architecture.