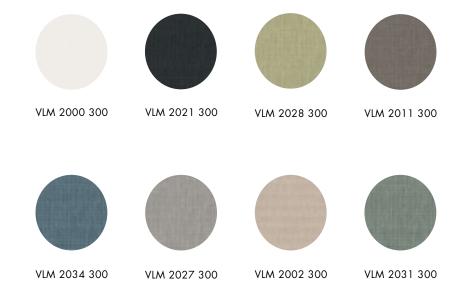

## Shade fabrics

Each distinctive pattern in the Sunbrella Window Fabrics Collection is perfect for anyone in search of convenient, designer fabrics.

Available in an 300cm format, this collection is ideal for indoor and outdoor curtains, pergolas and decorative architectural accents. Extra wide, it guarantees an aesthetically pleasing result while limiting the need for alterations and seams.

Sunbrella acrylic fibers bring many benefits to these applications especially in terms of water repellency, stain and fade resistance and also UV protection.

These fabrics with varied weights and levels of opacity create a unique atmosphere in each room of your home. All our products are designed to be mixed and matched, giving free rein to your imagination. Combine must-have fabrics with more whimsical designs to create new looks for each space.

The neutral, natural colours in the Natté and Velum ranges are perfect to pair with the richer, deeper hues of the new Smart and Mild ranges. An ideal solution if you're looking to divide up a room or create a private space, curtains do more than block out the light.