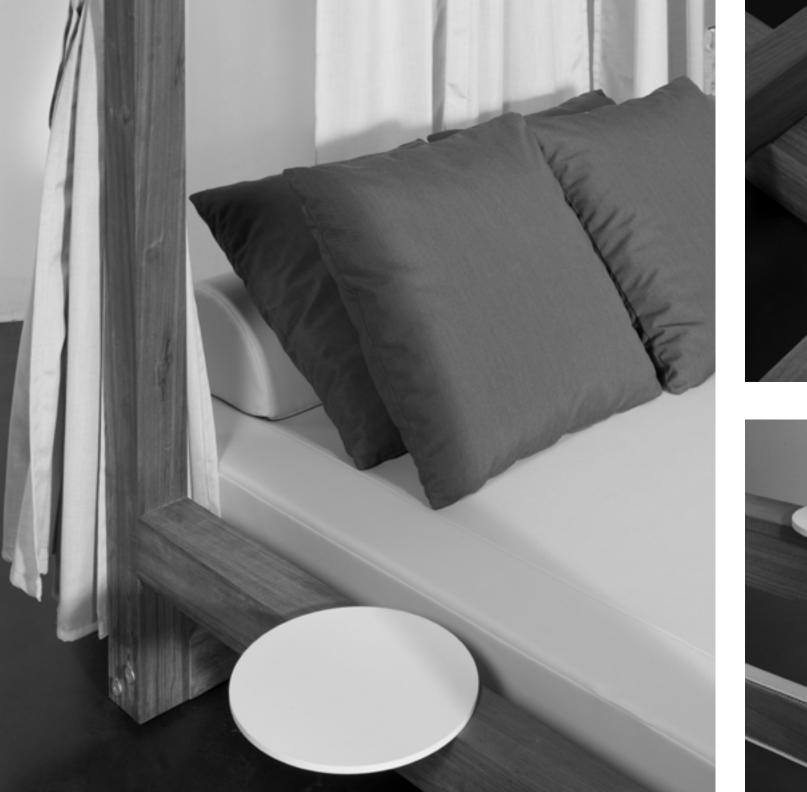

The Pavilion is a beautiful and meticulously created design that values its high end quality.

We aim to highlight its exclusive grand build with the most robust and durable materials while delivering a more natural and elegant result.

This design is enriched with powder coated side tables to provide each in maximum comfort and adds to a glorious piece of architecture.

#### Pavilion complet 9.450 €

Pavilion / Sunbed/Roll 150 / 2 Cushions 60 / 2 tables / curtains

Pavilion 150x200x250 / Sunbed 150x200x30 / Roll 150x30 /

2 Cushions 60x60 / 2 Tables 30 Ø / Curtains 8 pieces / Curtainsholder 4 pieces