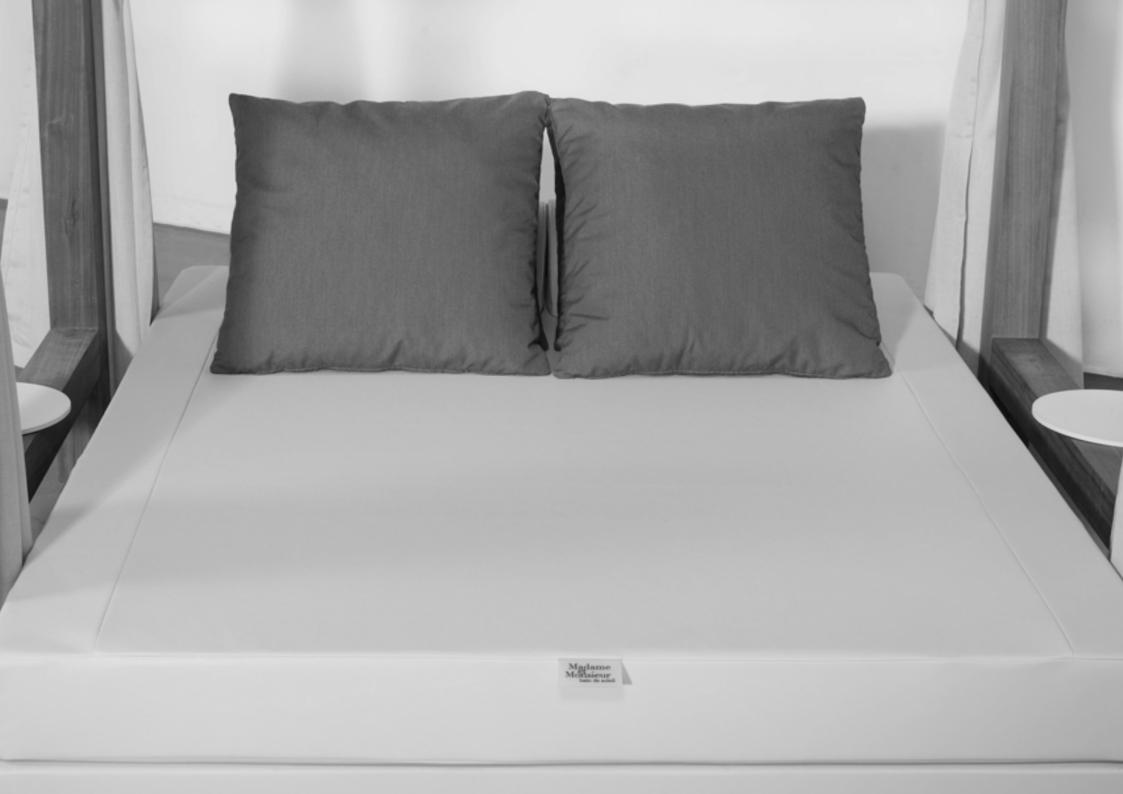

## Lit double

This day-bed of the Mme et M. collection has a modest and simplified contour to stimulate all senses. Made from the robust material of teak the construction has a subtle and minimalistic profile.

All cushions and covers are extra comfortable and weather-resistant.

It is up to you to define the finishing details such as colour.

The Mme et M. day-bed is a warm, chic and intriguing design. The perfect oasis to enjoy the sun and to let your imagination run free.