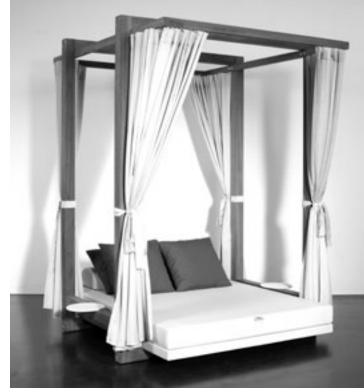

## Pavilion

#### 'Aiming to capture 'des instants uniques"

The pavilion is the newest addition to the range of Mme et M.. An extraordinary body of work emerged from the idea to provoke emotions and create little happy places for those who travel the world to find 'La vie en rose'.

The Pavilion is a beautiful and meticulously created design that values its high end quality.

We aim to highlight its exclusive grand build with the most robust and durable materials while delivering a more natural and elegant result.

This design is enriched with powder coated side tables to provide each in maximum comfort and adds to a glorious piece of architecture.