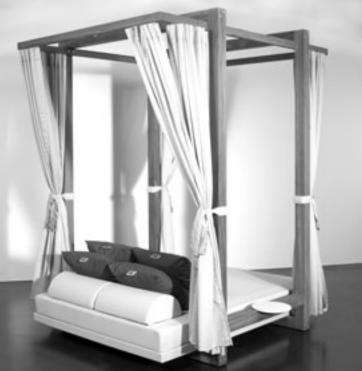

## Pavilion

#### 'Aiming to capture 'des instants uniques"

The pavilion is the newest addition to the range of Mme et M.. An extraordinary body of work emerged from the idea to provoke emotions and create little happy places for those who travel the world to find 'La vie en rose'.

The Pavilion is a beautiful and meticulously created design that values its high end quality.

We aim to highlight its exclusive grand build with the most robust and durable materials while delivering a more natural and elegant result.

This design is enriched with powder coated side tables to provide each in maximum comfort and adds to a glorious piece of architecture.